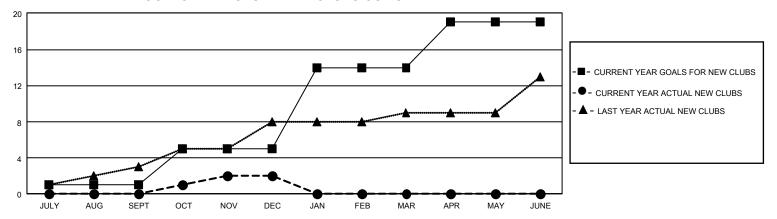

## GMT Constitutional Area 3, Group G

REPORT DOES NOT INCLUDE CLUBS IN UNDISTRICTED AREAS.

| Clubs                 |               |           |               | Members               |                           |                         |                                                    |
|-----------------------|---------------|-----------|---------------|-----------------------|---------------------------|-------------------------|----------------------------------------------------|
| RESULTS FOR 2021-2022 |               |           |               | RESULTS FOR 2021-2022 |                           |                         |                                                    |
| QUARTER               | NEW CLUB GOAL | NEW CLUBS | DROPPED CLUBS | QUARTER               | MEMBER GROWTH NET<br>GOAL | MEMBER GROWTH<br>ACTUAL | DROPPED MEMBERS<br>ACTUAL (including<br>transfers) |
| JULY/AUG/SEPT         | 3             | 0         | 9             | JULY/AUG/SEF          | PT 167                    | 220                     | 415                                                |
| OCT/NOV/DEC           | 12            | 2         | 9             | OCT/NOV/DEC           | ; 182                     | 466                     | 690                                                |
| JAN/FEB/MAR           | 27            | 0         | 0             | JAN/FEB/MAR           | 158                       | 0                       | 0                                                  |
| APR/MAY/JUNE          | 15            | 0         | 0             | APR/MAY/JUNI          | E 206                     | 0                       | 0                                                  |

## GOALS AND ACTUAL NEW CLUBS CUMULATIVE