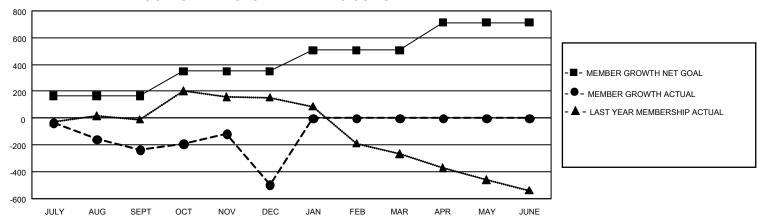

## GMT Constitutional Area 3, Group G

REPORT DOES NOT INCLUDE CLUBS IN UNDISTRICTED AREAS.

| Clubs                 |               |           |               | Members               |                           |                         |                                                    |
|-----------------------|---------------|-----------|---------------|-----------------------|---------------------------|-------------------------|----------------------------------------------------|
| RESULTS FOR 2021-2022 |               |           |               | RESULTS FOR 2021-2022 |                           |                         |                                                    |
| QUARTER               | NEW CLUB GOAL | NEW CLUBS | DROPPED CLUBS | QUARTER               | MEMBER GROWTH NET<br>GOAL | MEMBER GROWTH<br>ACTUAL | DROPPED MEMBERS<br>ACTUAL (including<br>transfers) |
| JULY/AUG/SEPT         | 3             | 0         | 9             | JULY/AUG/SEF          | PT 167                    | 220                     | 415                                                |
| OCT/NOV/DEC           | 12            | 2         | 9             | OCT/NOV/DEC           | ; 182                     | 466                     | 690                                                |
| JAN/FEB/MAR           | 27            | 0         | 0             | JAN/FEB/MAR           | 158                       | 0                       | 0                                                  |
| APR/MAY/JUNE          | 15            | 0         | 0             | APR/MAY/JUNI          | E 206                     | 0                       | 0                                                  |

## GOALS AND ACTUAL MEMBERS CUMULATIVE

| DROPPED CLUBS: 18 |       | 153 CLUBS OF 508 ADDED 1<br>OR MORE NEW MEMBERS | GENDER DISTRIBUTION                  |                |  |
|-------------------|-------|-------------------------------------------------|--------------------------------------|----------------|--|
|                   |       |                                                 | MALE                                 | 5,998 (54.29%) |  |
|                   |       |                                                 | FEMALE                               | 5,050 (45.71%) |  |
| DROPPED MEMBERS   |       |                                                 | NON BINARY                           | 0 (0.00%)      |  |
| DECEASED          | 83    |                                                 | PREFER NOT TO ANSWER                 | 0 (0.00%)      |  |
| CLUB CANCELLED    | 209   |                                                 | TOTAL FAMILY UNIT MEMBERS 4,62       |                |  |
| OTHER             | 814   | CLICK HERE FOR                                  |                                      |                |  |
| TOTAL             | 1,106 | CUMULATIVE MEMBERSHIP  DATA                     | FAMILY MEMBERS PAYING HALF DUES 2,42 |                |  |